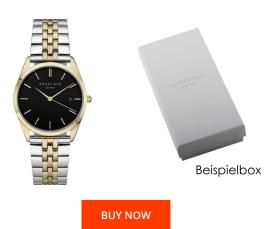

## Rosefield ladies' watch ACBGD-A02 Specifications

This document contains all the specifications for the Rosefield ACBGD-A02 ladies' watch. We at the DIALANDO® watch store offer a large selection of authentic watches from the best watch brands in the world.

| PRODUCT EXECUTION         |                               |
|---------------------------|-------------------------------|
| Display Type              | Analogue                      |
| Movement type             | Quartz (Battery)              |
| Movement Name             | Miyota                        |
| Functions                 | Hour / Date / Minute / Second |
|                           |                               |
| MEASURES                  |                               |
| MEASURES  Case width [mm] | 33                            |
|                           | 33<br>8                       |
| Case width [mm]           |                               |

| MATERIAL & COLOUR  |                                  |
|--------------------|----------------------------------|
| Strap Material     | Stainless steel                  |
| Strap Colour       | Silver / Gold                    |
| Case Material      | Stainless steel                  |
| Case Colour        | Gold                             |
| Case Surface       | Matted / Polished                |
| Colour of the dial | Black                            |
| Glass              | Mineral glass                    |
|                    |                                  |
| DETAILS            |                                  |
| Bezel              | Fixed                            |
| Case Bottom        | Stainless steel bottom (pressed) |
| Clasp              | Folding clasp                    |
| Water resistant    | 3 ATM                            |