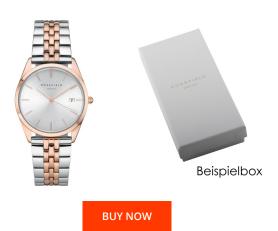

## Rosefield ladies' watch ACSRD-A06 Specifications

This document contains all the specifications for the Rosefield The Ace ACSRD-A06 ladies' watch. We at the DIALANDO® watch store offer a large selection of authentic watches from the best watch brands in the world.

| MATERIAL & COLOUR  |                                  |
|--------------------|----------------------------------|
| Strap Material     | Stainless steel                  |
| Strap Colour       | Silver / Rose gold               |
| Case Material      | Stainless steel                  |
| Case Colour        | Rose gold                        |
| Case Surface       | Polished / Matted                |
| Colour of the dial | Silver                           |
| Glass              | Mineral glass                    |
| DETAILS            |                                  |
| Bezel              | Fixed                            |
| Case Bottom        | Stainless steel bottom (pressed) |
| Clasp              | Folding clasp                    |
| Water resistant    | 3 ATM                            |