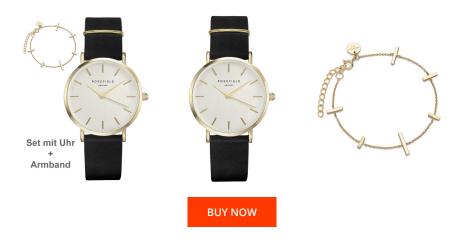

## Rosefield ladies' watch DWBJG-D12 Specifications

This document contains all the specifications for the Rosefield The West Village DWBJG-D12 ladies' watch. We at the DIALANDO® watch store offer a large selection of authentic watches from the best watch brands in the world.

| MATERIAL & COLOUR  |                                  |
|--------------------|----------------------------------|
| Strap Material     | Real leather                     |
| Strap Colour       | Black                            |
| Case Material      | Stainless steel                  |
| Case Colour        | Gold                             |
| Case Surface       | Polished / Matted                |
| Colour of the dial | Silver                           |
| Glass              | Mineral glass                    |
| DETAILS            |                                  |
| Bezel              | Fixed                            |
| Case Bottom        | Stainless steel bottom (pressed) |