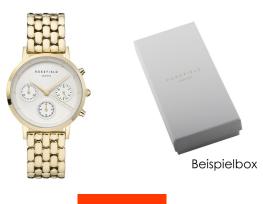

## Rosefield ladies' watch NWG-N90 Specifications

**BUY NOW** 

This document contains all the specifications for the Rosefield NWG-N90 ladies' watch. We at the DIALANDO® watch store offer a large selection of authentic watches from the best watch brands in the world.

https://www.dialando.dk/

| PRODUCT INFORMATION |                       |  |
|---------------------|-----------------------|--|
| EAN                 | 8720039333895         |  |
| Gender              | Ladies                |  |
| Brand               | Rosefield             |  |
| Collection          | The Gabby Chronograph |  |
| Warranty [years]    | 2                     |  |

| PRODUCT EXECUTION             |                                      |
|-------------------------------|--------------------------------------|
| Display Type                  | Analogue                             |
| Movement type                 | Quartz (Battery)                     |
| Movement Name                 | Miyota                               |
| Functions                     | Second / Minute / Chronograph / Hour |
| MEASURES                      |                                      |
| Case width [mm]               | 33                                   |
| Case thickness [mm]           | 9                                    |
| Lug width [mm]                | 16                                   |
| Max. wrist circumference [mm] | 180                                  |

| MATERIAL & COLOUR  |                                  |
|--------------------|----------------------------------|
| Strap Material     | Stainless steel                  |
| Strap Colour       | Gold                             |
| Case Material      | Stainless steel                  |
| Case Colour        | Gold                             |
| Case Surface       | Polished / Matted                |
| Colour of the dial | Cream                            |
| Glass              | Mineral glass                    |
| DETAILS            |                                  |
| Bezel              | Fixed                            |
| Case Bottom        | Stainless steel bottom (pressed) |
| Clasp              | Folding clasp                    |
| Water resistant    | 3 ATM                            |