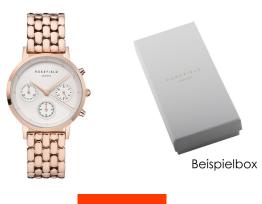

## Rosefield ladies' watch NWG-N91 Specifications

**BUY NOW** 

This document contains all the specifications for the Rosefield The Gabby Chronograph NWG-N91 ladies' watch. We at the DIALANDO® watch store offer a large selection of authentic watches from the best watch brands in the world.

| MATERIAL & COLOUR  |                                        |
|--------------------|----------------------------------------|
| Strap Material     | Stainless steel                        |
| Strap Colour       | Rose gold                              |
| Case Material      | Stainless steel                        |
| Case Colour        | Rose gold                              |
| Case Surface       | Polished / Matted                      |
| Colour of the dial | Cream                                  |
| Glass              | Mineral glass                          |
|                    |                                        |
| DETAILS            |                                        |
| DETAILS  Bezel     | Fixed                                  |
|                    | Fixed Stainless steel bottom (pressed) |
| Bezel              |                                        |