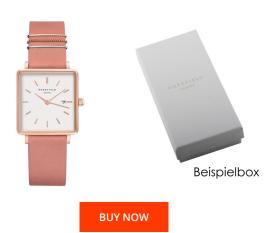

## Rosefield ladies' watch QOPRG-Q026 Specifications

This document contains all the specifications for the Rosefield QOPRG-Q026 ladies' watch. We at the DIALANDO® watch store offer a large selection of authentic watches from the best watch brands in the world.

| MATERIAL & COLOUR  |                                              |
|--------------------|----------------------------------------------|
| Strap Material     | Real leather                                 |
| Strap Colour       | Pink                                         |
| Case Material      | Stainless steel                              |
| Case Colour        | Rose gold                                    |
| Case Surface       | Polished / Matted                            |
| Colour of the dial | White                                        |
| Glass              | Mineral glass                                |
| DETAILS            |                                              |
| Bezel              | Fixed                                        |
| Case Bottom        |                                              |
|                    | Stainless steel bottom (pressed)             |
| Clasp              | Stainless steel bottom (pressed)  Pin buckle |

PRODUCT EXECUTION