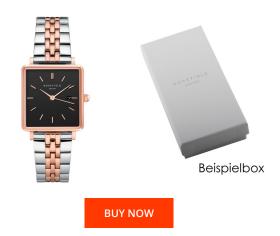

| EAN              | 8720039330559 |
|------------------|---------------|
| Gender           | Ladies        |
| Brand            | Rosefield     |
| Collection       | The Boxy      |
| Warranty [years] | 2             |

| MATERIAL & COLOUR  |                    |
|--------------------|--------------------|
| Strap Material     | Stainless steel    |
| Strap Colour       | Rose gold / Silver |
| Case Material      | Stainless steel    |
| Case Colour        | Rose gold          |
| Case Surface       | Polished / Matted  |
| Colour of the dial | Black              |
| Glass              | Mineral glass      |

| PRODUCT EXECUTION |                               |
|-------------------|-------------------------------|
| Display Type      | Analogue                      |
| Movement type     | Quartz (Battery)              |
| Movement Name     | Miyota                        |
| Functions         | Hour / Second / Minute / Date |