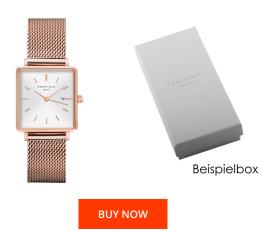

## Rosefield ladies' watch QWSR-Q01 Specifications

This document contains all the specifications for the Rosefield QWSR-Q01 ladies' watch. We at the DIALANDO® watch store offer a large selection of authentic watches from the best watch brands in the world.

https://www.dialando.dk/

| PRODUCT INFORMATION |               |
|---------------------|---------------|
| EAN                 | 8719632575047 |
| Gender              | Ladies        |
| Brand               | Rosefield     |
| Collection          | The Boxy      |
| Warranty [years]    | 2             |

| PRODUCT EXECUTION         |                               |
|---------------------------|-------------------------------|
| Display Type              | Analogue                      |
| Movement type             | Quartz (Battery)              |
| Movement Name             | Miyota                        |
| Functions                 | Hour / Second / Minute / Date |
|                           |                               |
|                           |                               |
| MEASURES                  |                               |
| MEASURES  Case width [mm] | 26                            |
|                           | 26<br>7                       |
| Case width [mm]           |                               |

| MATERIAL & COLOUR  |                                  |
|--------------------|----------------------------------|
| Strap Material     | Stainless steel                  |
| Strap Colour       | Rose gold                        |
| Case Material      | Stainless steel                  |
| Case Colour        | Rose gold                        |
| Case Surface       | Polished / Matted                |
| Colour of the dial | Silver                           |
| Glass              | Mineral glass                    |
|                    |                                  |
| DETAILS            |                                  |
| Bezel              | Fixed                            |
| Case Bottom        | Stainless steel bottom (pressed) |
| Clasp              | Pin buckle                       |
| Water resistant    | 3 ATM                            |