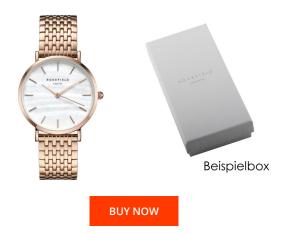

## **DIALANDO**<sup>®</sup>

Rosefield ladies' watch UEWR-U20 Specifications

This document contains all the specifications for the Rosefield UEWR-U20 ladies' watch. We at the DIALANDO® watch store offer a large selection of authentic watches from the best watch brands in the world. https://www.dialando.dk/

| PRODUCT INFORMATION |                 |  |
|---------------------|-----------------|--|
| EAN                 | 8719324227735   |  |
| Gender              | Ladies          |  |
| Brand               | Rosefield       |  |
| Collection          | Upper East Side |  |
| Warranty [years]    | 2               |  |

| MATERIAL & COLOUR  |                   |
|--------------------|-------------------|
| Strap Material     | Stainless steel   |
| Strap Colour       | Rose gold         |
| Case Material      | Stainless steel   |
| Case Colour        | Rose gold         |
| Case Surface       | Polished / Matted |
| Colour of the dial | White             |
| Glass              | Mineral glass     |

| PRODUCT EXECUTION |                        |
|-------------------|------------------------|
| Display Type      | Analogue               |
| Movement type     | Quartz (Battery)       |
| Movement Name     | Miyota                 |
| Functions         | Hour / Second / Minute |
| MEASURES          |                        |
| Case width [mm]   | 33                     |