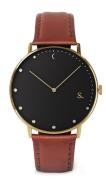

## Sandell ladies' watch SDB38-BRL Specifications

**BUY NOW** 

This document contains all the specifications for the Sandell SDB38-BRL ladies' watch. We at the DIALANDO® watch store offer a large selection of authentic watches from the best watch brands in the world.

| MATERIAL & COLOUR  |               |
|--------------------|---------------|
| Strap Material     | Real leather  |
| Strap Colour       | Brown         |
| Colour of the dial | Black         |
| Stone type         | Zirconia      |
| Glass              | Mineral glass |
| DETAILS            |               |
| Water resistant    | 3 ATM         |