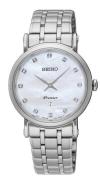

## Seiko ladies' watch SXB433P1 Specifications

**BUY NOW** 

This document contains all the specifications for the Seiko SXB433P1 ladies' watch. We at the DIALANDO® watch store offer a large selection of authentic watches from the best watch brands in the world. https://www.dialando.dk/

Water resistant

| PRODUCT INFORMATION |               |  |
|---------------------|---------------|--|
| EAN                 | 4954628210357 |  |
| Gender              | Ladies        |  |
| Brand               | Seiko         |  |
| Collection          | Premier       |  |
| Warranty [years]    | 2             |  |

| PRODUCT EXECUTION             |                      |
|-------------------------------|----------------------|
| Display Type                  | Analogue             |
| Movement type                 | Quartz (Battery)     |
| Movement Name                 | Seiko                |
| Functions                     | Hour / Minute / Date |
| MEASURES                      |                      |
| Case width [mm]               | 30                   |
| Case thickness [mm]           | 6                    |
| Lug width [mm]                | 16                   |
| Max. wrist circumference [mm] | 180                  |

| MATERIAL & COLOUR  |                                  |
|--------------------|----------------------------------|
| Strap Material     | Stainless steel                  |
| Strap Colour       | Silver                           |
| Case Material      | Stainless steel                  |
| Case Colour        | Silver                           |
| Case Surface       | Polished / Matted                |
| Colour of the dial | White                            |
| Stone type         | Diamonds                         |
| Glass              | Sapphire glass                   |
|                    |                                  |
| DETAILS            |                                  |
| Bezel              | Fixed                            |
| Case Bottom        | Stainless steel bottom (pressed) |
| Clasp              | Folding clasp                    |