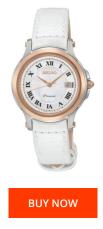

| PRODUCT INFORMATION |                  | MATERIAL & COLOUR  |                |
|---------------------|------------------|--------------------|----------------|
| EAN                 | 4954628146953    | Strap Material     | Real leather   |
| Gender              | Ladies           | Strap Colour       | White          |
| Brand               | Seiko            | Colour of the dial | White          |
| Collection          | Quartz           | Glass              | Mineral glass  |
| Warranty [years]    | 2                |                    |                |
|                     |                  |                    |                |
| PRODUCT EXECUTION   |                  | DETAILS            |                |
| Display Type        | Analogue         | Numerals           | Roman numerals |
| Movement type       | Quartz (Battery) |                    |                |
|                     |                  |                    |                |
| MEASURES            |                  |                    |                |
| Case width [mm]     | 28               |                    |                |