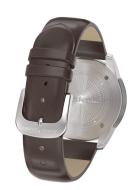

## Serene Marceau Diamond ladies' watch S002.09 Specifications

**BUY NOW** 

This document contains all the specifications for the Serene Marceau Diamond S002.09 ladies' watch. We at the DIALANDO® watch store offer a large selection of authentic watches from the best watch brands in the world.

| MATERIAL & COLOUR  |                                                                  |
|--------------------|------------------------------------------------------------------|
| Strap Material     | Textile / Real leather                                           |
| Strap Colour       | Brown                                                            |
| Colour of the dial | Grey                                                             |
| Stone type         | $12\ pcs\ 1mm\ I2$ single cut diamonds (0.058 carat) on the lugs |
| Glass              | Mineral glass                                                    |
| DETAILS            |                                                                  |
| Numerals           | Index marks                                                      |
| Water resistant    | 5 ATM                                                            |