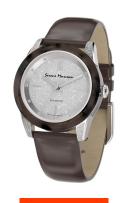

## Serene Marceau Diamond ladies' watch S002.09 Specifications

**BUY NOW** 

This document contains all the specifications for the Serene Marceau Diamond S002.09 ladies' watch. We at the DIALANDO® watch store offer a large selection of authentic watches from the best watch brands in the world.

| MATERIAL & COLOUR  |                                                                  |
|--------------------|------------------------------------------------------------------|
| Strap Material     | Textile / Real leather                                           |
| Strap Colour       | Brown                                                            |
| Colour of the dial | Grey                                                             |
| Stone type         | $12\ pcs\ 1mm\ I2$ single cut diamonds (0.058 carat) on the lugs |
| Glass              | Mineral glass                                                    |
| DETAILS            |                                                                  |
| Numerals           | Index marks                                                      |
| Water resistant    | 5 ATM                                                            |