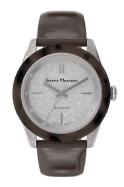

## Serene Marceau Diamond ladies' watch S002.09 Specifications

**BUY NOW** 

This document contains all the specifications for the Serene Marceau Diamond S002.09 ladies' watch. We at the DIALANDO® watch store offer a large selection of authentic watches from the best watch brands in the world.

| MATERIAL & COLOUR  |                                                                  |
|--------------------|------------------------------------------------------------------|
| Strap Material     | Textile / Real leather                                           |
| Strap Colour       | Brown                                                            |
| Colour of the dial | Grey                                                             |
| Stone type         | $12\ pcs\ 1mm\ I2$ single cut diamonds (0.058 carat) on the lugs |
| Glass              | Mineral glass                                                    |
| DETAILS            |                                                                  |
| Numerals           | Index marks                                                      |
| Water resistant    | 5 ATM                                                            |