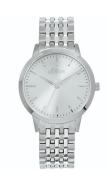

https://www.dialando.dk/

| PRODUCT INFORMATION         |                              |
|-----------------------------|------------------------------|
| EAN                         | 4035608042493                |
| Gender                      | Ladies                       |
| Brand                       | SOliver                      |
| Collection                  | Titan                        |
| Warranty [years]            | 2                            |
| PRODUCT EXECUTION           |                              |
| TRODUCT EXECUTION           |                              |
| Display Type                | Analogue                     |
|                             | Analogue<br>Quartz (Battery) |
| Display Type                |                              |
| Display Type  Movement type | Quartz (Battery)             |

| MATERIAL & COLOUR  |               |
|--------------------|---------------|
| Strap Material     | Titanium      |
| Strap Colour       | Silver        |
| Case Material      | Titanium      |
| Colour of the dial | Silver        |
| Glass              | Mineral glass |
| DETAILS            |               |
| Clasp              | Folding clasp |
| Water resistant    | 5 ATM         |