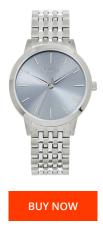

| MATERIAL & COLOUR  |               |
|--------------------|---------------|
| Strap Material     | Titanium      |
| Strap Colour       | Silver        |
| Case Material      | Titanium      |
| Colour of the dial | Blue          |
| Glass              | Mineral glass |
|                    |               |