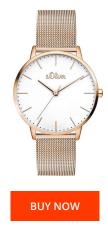

| MATERIAL & COLOUR  |                 |
|--------------------|-----------------|
| Strap Material     | Stainless steel |
| Strap Colour       | Rose gold       |
| Case Material      | Stainless steel |
| Colour of the dial | White           |
| Glass              | Mineral glass   |
|                    |                 |

Folding clasp

3 ATM

| PRODUCT EXECUTION |                        |
|-------------------|------------------------|
| Display Type      | Analogue               |
| Movement type     | Quartz (Battery)       |
| Functions         | Hour / Minute / Second |