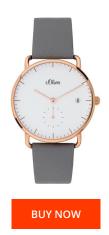

## sOliver ladies' watch SO3714LQ Specifications

This document contains all the specifications for the sOliver SO3714LQ ladies' watch. We at the DIALANDO® watch store offer a large selection of authentic watches from the best watch brands in the world.

| MATERIAL & COLOUR    |                 |
|----------------------|-----------------|
| Strap Material       | Real leather    |
| Strap Colour         | Grey            |
| Case Material        | Stainless steel |
| Colour of the dial   | White           |
| Glass                | Mineral glass   |
|                      |                 |
| DETAILS              |                 |
| <b>DETAILS</b> Clasp | Pin buckle      |