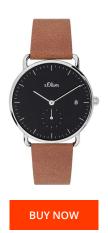

## sOliver ladies' watch SO3716LQ Specifications

This document contains all the specifications for the sOliver SO3716LQ ladies' watch. We at the DIALANDO® watch store offer a large selection of authentic watches from the best watch brands in the world.

36

| MATERIAL & COLOUR  |                 |
|--------------------|-----------------|
| Strap Material     | Real leather    |
| Strap Colour       | Brown           |
| Case Material      | Stainless steel |
| Colour of the dial | Black           |
| Glass              | Mineral glass   |
| DETAILS            |                 |
| Clasp              | Pin buckle      |
| Water resistant    | 3 ATM           |