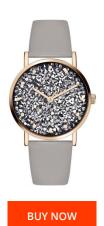

## sOliver ladies' watch SO3821LQ Specifications

This document contains all the specifications for the sOliver SO3821LQ ladies' watch. We at the DIALANDO® watch store offer a large selection of authentic watches from the best watch brands in the world.

| MATERIAL & COLOUR  |                 |
|--------------------|-----------------|
| Strap Material     | Real leather    |
| Strap Colour       | Grey            |
| Case Material      | Stainless steel |
| Colour of the dial | Black           |
| Glass              | Mineral glass   |
| DETAILS            |                 |
| Clasp              | Pin buckle      |
| Water resistant    | 3 ATM           |