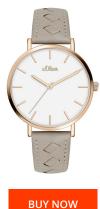

## sOliver ladies' watch SO3843LQ Specifications

This document contains all the specifications for the sOliver SO3843LQ ladies' watch. We at the DIALANDO® watch store offer a large selection of authentic watches from the best watch brands in the world. https://www.dialando.dk/

| PRODUCT INFORMATIO | N                      |
|--------------------|------------------------|
| EAN                | 4035608038731          |
| Gender             | Ladies                 |
| Brand              | SOliver                |
| Warranty [years]   | 2                      |
| PRODUCT EXECUTION  |                        |
| Display Type       | Analogue               |
| Movement type      | Quartz (Battery)       |
| Functions          | Hour / Minute / Second |
| MEASURES           |                        |
| Case width [mm]    | 36                     |

| MATERIAL & COLOUR  |                 |
|--------------------|-----------------|
| Strap Material     | Real leather    |
| Strap Colour       | Beige           |
| Case Material      | Stainless steel |
| Colour of the dial | White           |
| Glass              | Mineral glass   |
| DETAILS            |                 |
| Clasp              | Pin buckle      |
| Water resistant    | 3 ATM           |