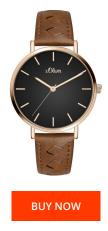

| MATERIAL & COLOUR  |                 |
|--------------------|-----------------|
| Strap Material     | Real leather    |
| Strap Colour       | Brown           |
| Case Material      | Stainless steel |
| Colour of the dial | Black           |
| Glass              | Mineral glass   |

Pin buckle 3 ATM

| PRODUCT EXECUTION |                        |
|-------------------|------------------------|
| Display Type      | Analogue               |
| Movement type     | Quartz (Battery)       |
| Functions         | Second / Hour / Minute |