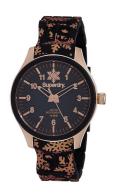

## Superdry ladies' watch SYL150B Specifications

**BUY NOW** 

This document contains all the specifications for the Superdry SYL150B ladies' watch. We at the DIALANDO® watch store offer a large selection of authentic watches from the best watch brands in the world.

| MATERIAL & COLOUR    |               |
|----------------------|---------------|
| Strap Material       | Rubber        |
| Strap Colour         | Black         |
| Colour of the dial   | Black         |
| Glass                | Mineral glass |
|                      |               |
| DETAILS              |               |
| <b>DETAILS</b> Clasp | Folding clasp |