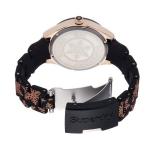

| MATERIAL & COLOUR    |               |
|----------------------|---------------|
| Strap Material       | Rubber        |
| Strap Colour         | Black         |
| Colour of the dial   | Black         |
| Glass                | Mineral glass |
|                      |               |
| DETAILS              |               |
| <b>DETAILS</b> Clasp | Folding clasp |