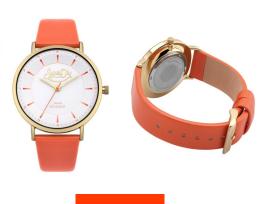

## Superdry ladies' watch SYL190OG Specifications

**BUY NOW** 

This document contains all the specifications for the Superdry SYL190OG ladies' watch. We at the DIALANDO® watch store offer a large selection of authentic watches from the best watch brands in the world.

| MATERIAL & COLOUR  |               |
|--------------------|---------------|
| Strap Material     | Real leather  |
| Strap Colour       | Orange        |
| Colour of the dial | White         |
| Glass              | Mineral glass |
| DETAILS            |               |
| Water resistant    | 3 ATM         |