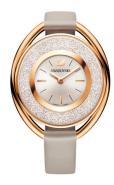

## Swarovski ladies' watch 5158544 Specifications

**BUY NOW** 

This document contains all the specifications for the Swarovski 5158544 ladies' watch. We at the DIALANDO® watch store offer a large selection of authentic watches from the best watch brands in the world.

| MATERIAL & COLOUR  |               |
|--------------------|---------------|
| Strap Material     | Real leather  |
| Strap Colour       | Beige         |
| Colour of the dial | Silver        |
| Stone type         | Swarovski     |
| Glass              | Mineral glass |
| DETAILS            |               |
| Numerals           | Index marks   |