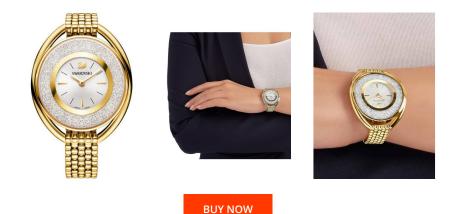

## **DIALANDO**<sup>®</sup>

Swarovski ladies' watch 5200339 Specifications

This document contains all the specifications for the Swarovski 5200339 ladies' watch. We at the DIALANDO® watch store offer a large selection of authentic watches from the best watch brands in the world. https://www.dialando.dk/

> DETAILS Numerals

| PRODUCT INFORMATIC | N                |  |
|--------------------|------------------|--|
| EAN                | 9009652003392    |  |
| Gender             | Ladies           |  |
| Brand              | Swarovski        |  |
| Collection         | Crystalline Oval |  |
| Warranty [years]   | 2                |  |
| PRODUCT EXECUTION  |                  |  |
| Display Type       | Analogue         |  |
| Movement type      | Quartz (Battery) |  |
| MEACUDEC           |                  |  |

| MATERIAL & COLOUR  |                 |
|--------------------|-----------------|
| Strap Material     | Stainless steel |
| Strap Colour       | Gold            |
| Colour of the dial | Silver          |
| Stone type         | Swarovski       |
| Glass              | Mineral glass   |
|                    |                 |

## MEASURES

Case width [mm]

37

In

Index marks