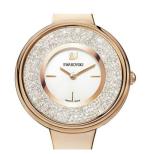

## Swarovski ladies' watch 5269250 Specifications

**BUY NOW** 

This document contains all the specifications for the Swarovski 5269250 ladies' watch. We at the DIALANDO® watch store offer a large selection of authentic watches from the best watch brands in the world.

| MATERIAL & COLOUR  |                 |
|--------------------|-----------------|
| Strap Material     | Stainless steel |
| Strap Colour       | Rose gold       |
| Colour of the dial | White           |
| Stone type         | Swarovski       |
| Glass              | Mineral glass   |
| DETAILS            |                 |
| Numerals           | Index marks     |
| Water resistant    | 5 ATM           |