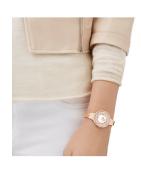

## Swarovski ladies' watch 5269250 Specifications

**BUY NOW** 

This document contains all the specifications for the Swarovski 5269250 ladies' watch. We at the DIALANDO® watch store offer a large selection of authentic watches from the best watch brands in the world.

| MATERIAL & COLOUR  |                 |
|--------------------|-----------------|
| Strap Material     | Stainless steel |
| Strap Colour       | Rose gold       |
| Colour of the dial | White           |
| Stone type         | Swarovski       |
| Glass              | Mineral glass   |
| DETAILS            |                 |
| Numerals           | Index marks     |
| Water resistant    | 5 ATM           |