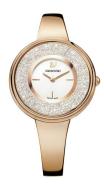

## Swarovski ladies' watch 5269250 Specifications

**BUY NOW** 

This document contains all the specifications for the Swarovski 5269250 ladies' watch. We at the DIALANDO® watch store offer a large selection of authentic watches from the best watch brands in the world.

| MATERIAL & COLOUR  |                 |
|--------------------|-----------------|
| Strap Material     | Stainless steel |
| Strap Colour       | Rose gold       |
| Colour of the dial | White           |
| Stone type         | Swarovski       |
| Glass              | Mineral glass   |
| DETAILS            |                 |
| Numerals           | Index marks     |
| Water resistant    | 5 ATM           |