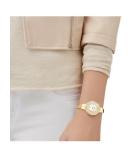

## Swarovski ladies' watch 5269253 Specifications

**BUY NOW** 

This document contains all the specifications for the Swarovski 5269253 ladies' watch. We at the DIALANDO® watch store offer a large selection of authentic watches from the best watch brands in the world.

| MATERIAL & COLOUR  |                 |
|--------------------|-----------------|
| Strap Material     | Stainless steel |
| Strap Colour       | Gold            |
| Colour of the dial | White           |
| Stone type         | Swarovski       |
| Glass              | Mineral glass   |
| DETAILS            |                 |
| Numerals           | No marks        |
| Water resistant    | 3 ATM           |