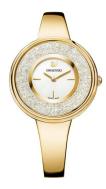

## Swarovski ladies' watch 5269253 Specifications

**BUY NOW** 

This document contains all the specifications for the Swarovski 5269253 ladies' watch. We at the DIALANDO® watch store offer a large selection of authentic watches from the best watch brands in the world.

| MATERIAL & COLOUR  |                 |
|--------------------|-----------------|
| Strap Material     | Stainless steel |
| Strap Colour       | Gold            |
| Colour of the dial | White           |
| Stone type         | Swarovski       |
| Glass              | Mineral glass   |
| DETAILS            |                 |
| Numerals           | No marks        |
| Water resistant    | 3 ATM           |