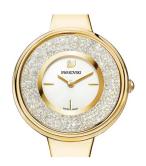

## Swarovski ladies' watch 5269253 Specifications

**BUY NOW** 

This document contains all the specifications for the Swarovski 5269253 ladies' watch. We at the DIALANDO® watch store offer a large selection of authentic watches from the best watch brands in the world.

| MATERIAL & COLOUR  |                 |
|--------------------|-----------------|
| Strap Material     | Stainless steel |
| Strap Colour       | Gold            |
| Colour of the dial | White           |
| Stone type         | Swarovski       |
| Glass              | Mineral glass   |
| DETAILS            |                 |
| Numerals           | No marks        |
| Water resistant    | 3 ATM           |