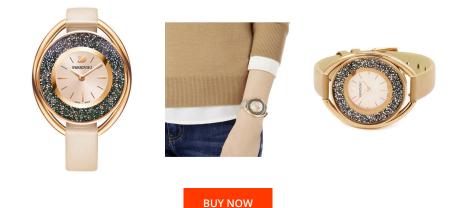

| MATERIAL & COLOUR  |                 |
|--------------------|-----------------|
| Strap Material     | Real leather    |
| Strap Colour       | Rose gold       |
| Case Material      | Stainless steel |
| Case Colour        | Rose gold       |
| Colour of the dial | Black           |
| Stone type         | Swarovski       |
| Glass              | Mineral glass   |

## PRODUCT EXECUTION

Display Type Movement type

Analogue Quartz (Battery)

37