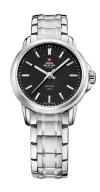

## **DIALANDO**°

Swiss Military by Chrono ladies' watch SM34040.01 Specifications

**BUY NOW** 

This document contains all the specifications for the Swiss Military by Chrono SM34040.01 ladies' watch. We at the DIALANDO® watch store offer a large selection of authentic watches from the best watch brands in the world.

| PRODUCT EXECUTION |                          |
|-------------------|--------------------------|
| Display Type      | Analogue                 |
| Movement type     | Quartz (Battery)         |
| Movement Name     | Ronda / 763 / Swiss Made |
| Functions         | Hour / Second / Minute   |

| MEASURES                      |     |
|-------------------------------|-----|
| Case width [mm]               | 28  |
| Case thickness [mm]           | 8   |
| Lug width [mm]                | 14  |
| Max. wrist circumference [mm] | 190 |

| MATERIAL & COLOUR  |                   |
|--------------------|-------------------|
| Strap Material     | Stainless steel   |
| Strap Colour       | Silver            |
| Case Material      | Stainless steel   |
| Case Colour        | Silver            |
| Case Surface       | Polished / Matted |
| Colour of the dial | Black             |
| Glass              | Sapphire glass    |

| DETAILS         |                                  |
|-----------------|----------------------------------|
| Bezel           | Fixed                            |
| Case Bottom     | Stainless steel bottom (screwed) |
| Clasp           | Folding clasp                    |
| Lighting        | Luminous hands                   |
| Water resistant | 10 ATM                           |