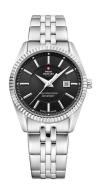

## Swiss Military by Chrono ladies' watch SM34066.01 Specifications

**BUY NOW** 

This document contains all the specifications for the Swiss Military by Chrono SM34066.01 ladies' watch. We at the DIALANDO® watch store offer a large selection of authentic watches from the best watch brands in the world.

| MATERIAL & COLOUR  |                                     |
|--------------------|-------------------------------------|
| Strap Material     | Stainless steel                     |
| Strap Colour       | Silver                              |
| Case Material      | Stainless steel                     |
| Case Colour        | Silver                              |
| Case Surface       | Polished / Matted                   |
| Colour of the dial | Black                               |
| Glass              | Mineral glass with sapphire coating |

| DETAILS         |                                  |
|-----------------|----------------------------------|
| Bezel           | Fixed                            |
| Case Bottom     | Stainless steel bottom (screwed) |
| Clasp           | Folding clasp                    |
| Lighting        | Luminous hands                   |
| Water resistant | 5 ATM                            |