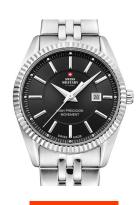

## Swiss Military by Chrono ladies' watch SM34066.01 Specifications

**BUY NOW** 

This document contains all the specifications for the Swiss Military by Chrono SM34066.01 ladies' watch. We at the DIALANDO® watch store offer a large selection of authentic watches from the best watch brands in the world.

| MATERIAL & COLOUR  |                                     |
|--------------------|-------------------------------------|
| Strap Material     | Stainless steel                     |
| Strap Colour       | Silver                              |
| Case Material      | Stainless steel                     |
| Case Colour        | Silver                              |
| Case Surface       | Polished / Matted                   |
| Colour of the dial | Black                               |
| Glass              | Mineral glass with sapphire coating |

| DETAILS         |                                  |
|-----------------|----------------------------------|
| Bezel           | Fixed                            |
| Case Bottom     | Stainless steel bottom (screwed) |
| Clasp           | Folding clasp                    |
| Lighting        | Luminous hands                   |
| Water resistant | 5 ATM                            |