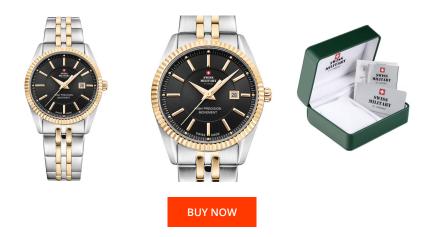

## Swiss Military by Chrono ladies' watch SM34066.04 Specifications

This document contains all the specifications for the Swiss Military by Chrono SM34066.04 ladies' watch. We at the DIALANDO® watch store offer a large selection of authentic watches from the best watch brands in the world. https://www.dialando.dk/

| PRODUCT INFORMATION |                          |  |
|---------------------|--------------------------|--|
| EAN                 | 7630019133395            |  |
| Gender              | Ladies                   |  |
| Brand               | Swiss Military by Chrono |  |
| Collection          | Damen                    |  |
| Warranty [years]    | 5                        |  |

| MATERIAL & COLOUR  |                                     |
|--------------------|-------------------------------------|
| Strap Material     | Stainless steel                     |
| Strap Colour       | Silver / Gold                       |
| Case Material      | Stainless steel                     |
| Case Colour        | Silver / Gold                       |
| Case Surface       | Matted / Polished                   |
| Colour of the dial | Black                               |
| Glass              | Mineral glass with sapphire coating |

| PRODUCT EXECUTION |                               |
|-------------------|-------------------------------|
| Display Type      | Analogue                      |
| Movement type     | Quartz (Battery)              |
| Movement Name     | F03.411 / ETA                 |
| Functions         | Second / Minute / Date / Hour |