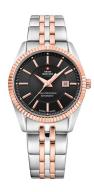

## Swiss Military by Chrono ladies' watch SM34066.06 Specifications

**BUY NOW** 

This document contains all the specifications for the Swiss Military by Chrono SM34066.06 ladies' watch. We at the DIALANDO® watch store offer a large selection of authentic watches from the best watch brands in the world.

https://www.dialando.dk/

| PRODUCT INFORMATION |                          |
|---------------------|--------------------------|
| EAN                 | 7630019133418            |
| Gender              | Ladies                   |
| Brand               | Swiss Military by Chrono |
| Collection          | Damen                    |
| Warranty [years]    | 5                        |

| PRODUCT EXECUTION |                               |
|-------------------|-------------------------------|
| Display Type      | Analogue                      |
| Movement type     | Quartz (Battery)              |
| Movement Name     | F03.411 / ETA                 |
| Functions         | Date / Hour / Second / Minute |

| MEASURES                      |     |
|-------------------------------|-----|
| Case width [mm]               | 30  |
| Case thickness [mm]           | 8   |
| Lug width [mm]                | 16  |
| Max. wrist circumference [mm] | 180 |

| MATERIAL & COLOUR  |                                     |
|--------------------|-------------------------------------|
| Strap Material     | Stainless steel                     |
| Strap Colour       | Silver / Rose gold                  |
| Case Material      | Stainless steel                     |
| Case Colour        | Rose gold / Silver                  |
| Case Surface       | Polished / Matted                   |
| Colour of the dial | Black                               |
| Glass              | Mineral glass with sapphire coating |

| DETAILS         |                                  |
|-----------------|----------------------------------|
| Bezel           | Fixed                            |
| Case Bottom     | Stainless steel bottom (screwed) |
| Clasp           | Folding clasp                    |
| Lighting        | Luminous hands                   |
| Water resistant | 5 ATM                            |