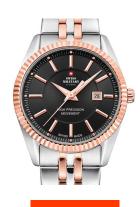

## Swiss Military by Chrono ladies' watch SM34066.06 Specifications

**BUY NOW** 

This document contains all the specifications for the Swiss Military by Chrono SM34066.06 ladies' watch. We at the DIALANDO® watch store offer a large selection of authentic watches from the best watch brands in the world.

https://www.dialando.dk/

| PRODUCT INFORMATION |                          |
|---------------------|--------------------------|
| EAN                 | 7630019133418            |
| Gender              | Ladies                   |
| Brand               | Swiss Military by Chrono |
| Collection          | Damen                    |
| Warranty [years]    | 5                        |

| PRODUCT EXECUTION |                               |
|-------------------|-------------------------------|
| Display Type      | Analogue                      |
| Movement type     | Quartz (Battery)              |
| Movement Name     | F03.411 / ETA                 |
| Functions         | Date / Hour / Second / Minute |

| MEASURES                      |     |
|-------------------------------|-----|
| Case width [mm]               | 30  |
| Case thickness [mm]           | 8   |
| Lug width [mm]                | 16  |
| Max. wrist circumference [mm] | 180 |

| MATERIAL & COLOUR  |                                     |
|--------------------|-------------------------------------|
| Strap Material     | Stainless steel                     |
| Strap Colour       | Silver / Rose gold                  |
| Case Material      | Stainless steel                     |
| Case Colour        | Rose gold / Silver                  |
| Case Surface       | Polished / Matted                   |
| Colour of the dial | Black                               |
| Glass              | Mineral glass with sapphire coating |

| DETAILS         |                                  |
|-----------------|----------------------------------|
| Bezel           | Fixed                            |
| Case Bottom     | Stainless steel bottom (screwed) |
| Clasp           | Folding clasp                    |
| Lighting        | Luminous hands                   |
| Water resistant | 5 ATM                            |