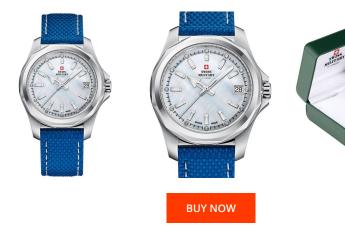

| MATERIAL & COLOUR  |                                     |
|--------------------|-------------------------------------|
| Strap Material     | Textile / Real leather              |
| Strap Colour       | Blue                                |
| Case Material      | Stainless steel                     |
| Case Colour        | Silver                              |
| Case Surface       | Polished / Matted                   |
| Colour of the dial | White                               |
| Stone type         | Swarovski                           |
| Glass              | Mineral glass with sapphire coating |
|                    |                                     |
| DETAILS            |                                     |
| Bezel              | Fixed                               |
|                    |                                     |

| DETAILS         |                                   |
|-----------------|-----------------------------------|
| Bezel           | Fixed                             |
| Case Bottom     | Stainless steel bottom (pressed)  |
| Clasp           | Pin buckle                        |
| Lighting        | Luminous hands / Luminous indexes |
| Water resistant | 5 ATM                             |