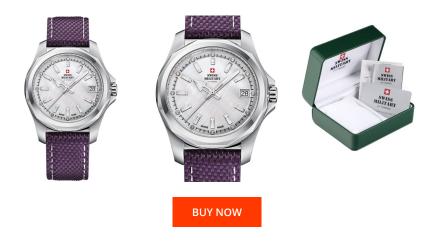

## Swiss Military by Chrono ladies' watch SM34069.03 Specifications

This document contains all the specifications for the Swiss Military by Chrono SM34069.03 ladies' watch. We at the DIALANDO® watch store offer a large selection of authentic watches from the best watch brands in the world.

| MATERIAL & COLOUR  |                                     |
|--------------------|-------------------------------------|
| Strap Material     | Textile / Real leather              |
| Strap Colour       | Purple                              |
| Case Material      | Stainless steel                     |
| Case Colour        | Silver                              |
| Case Surface       | Polished / Matted                   |
| Colour of the dial | White                               |
| Stone type         | Swarovski                           |
| Glass              | Mineral glass with sapphire coating |
| DETAILS            |                                     |
| Bezel              | Fixed                               |

| DETAILS         |                                   |
|-----------------|-----------------------------------|
| Bezel           | Fixed                             |
| Case Bottom     | Stainless steel bottom (pressed)  |
| Clasp           | Pin buckle                        |
| Lighting        | Luminous hands / Luminous indexes |
| Water resistant | 5 ATM                             |