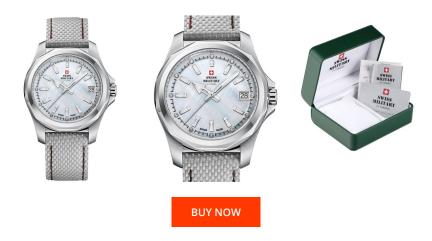

## **DIALANDO**°

Swiss Military by Chrono ladies' watch SM34069.04 Specifications

This document contains all the specifications for the Swiss Military by Chrono SM34069.04 ladies' watch. We at the DIALANDO® watch store offer a large selection of authentic watches from the best watch brands in the world.

https://www.dialando.dk/

| PRODUCT INFORMATION |                          |  |
|---------------------|--------------------------|--|
| EAN                 | 7630019134057            |  |
| Gender              | Ladies                   |  |
| Brand               | Swiss Military by Chrono |  |
| Collection          | Damen                    |  |
| Warranty [years]    | 5                        |  |

| MATERIAL & COLOUR  |                                     |
|--------------------|-------------------------------------|
| Strap Material     | Textile / Real leather              |
| Strap Colour       | Grey                                |
| Case Material      | Stainless steel                     |
| Case Colour        | Silver                              |
| Case Surface       | Polished / Matted                   |
| Colour of the dial | White                               |
| Stone type         | Swarovski                           |
| Glass              | Mineral glass with sapphire coating |
|                    |                                     |
| DETAILS            |                                     |
|                    |                                     |