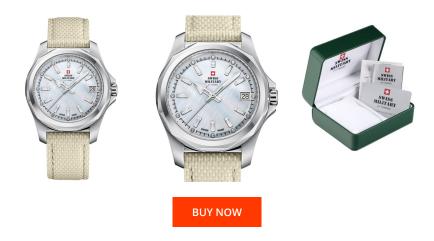

## Swiss Military by Chrono ladies' watch SM34069.05 Specifications

This document contains all the specifications for the Swiss Military by Chrono SM34069.05 ladies' watch. We at the DIALANDO® watch store offer a large selection of authentic watches from the best watch brands in the world.

| MEASURES                      |     |
|-------------------------------|-----|
| Case width [mm]               | 36  |
| Case thickness [mm]           | 9   |
| Lug width [mm]                | 18  |
| Max. wrist circumference [mm] | 200 |

| MATERIAL & COLOUR  |                                     |
|--------------------|-------------------------------------|
| Strap Material     | Textile / Real leather              |
| Strap Colour       | Beige                               |
| Case Material      | Stainless steel                     |
| Case Colour        | Silver                              |
| Case Surface       | Polished / Matted                   |
| Colour of the dial | White                               |
| Stone type         | Swarovski                           |
| Glass              | Mineral glass with sapphire coating |
|                    |                                     |
| DETAILS            |                                     |
|                    |                                     |

| DETAILS         |                                   |
|-----------------|-----------------------------------|
| Bezel           | Fixed                             |
| Case Bottom     | Stainless steel bottom (pressed)  |
| Clasp           | Pin buckle                        |
| Lighting        | Luminous indexes / Luminous hands |
| Water resistant | 5 ATM                             |