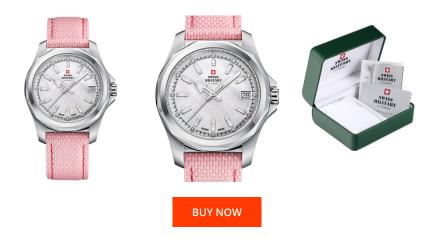

| PRODUCT INFORMATION |                          |  |
|---------------------|--------------------------|--|
| EAN                 | 7630019134071            |  |
| Gender              | Ladies                   |  |
| Brand               | Swiss Military by Chrono |  |
| Collection          | Damen                    |  |
| Warranty [years]    | 5                        |  |

| MATERIAL & COLOUR  |                                     |
|--------------------|-------------------------------------|
| Strap Material     | Textile / Real leather              |
| Strap Colour       | Pink                                |
| Case Material      | Stainless steel                     |
| Case Colour        | Silver                              |
| Case Surface       | Polished / Matted                   |
| Colour of the dial | White                               |
| Stone type         | Swarovski                           |
| Glass              | Mineral glass with sapphire coating |

| PRODUCT EXECUTION |                               |
|-------------------|-------------------------------|
| Display Type      | Analogue                      |
| Movement type     | Quartz (Battery)              |
| Movement Name     | 715 / Ronda                   |
| Functions         | Hour / Second / Minute / Date |

| DETAILS         |                                   |
|-----------------|-----------------------------------|
| Bezel           | Fixed                             |
| Case Bottom     | Stainless steel bottom (pressed)  |
| Clasp           | Pin buckle                        |
| Lighting        | Luminous hands / Luminous indexes |
| Water resistant | 5 ATM                             |

## MEASURES

| Case width [mm]                  | 36  |
|----------------------------------|-----|
| Case thickness [mm]              | 9   |
| Lug width [mm]                   | 18  |
| Max. wrist<br>circumference [mm] | 200 |