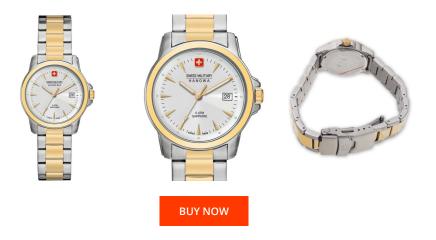

| PRODUCT INFORMATION |                          |  |
|---------------------|--------------------------|--|
| EAN                 | 7612657084390            |  |
| Gender              | Ladies                   |  |
| Brand               | Swiss Military Hanowa    |  |
| Collection          | Swiss Soldier Lady Prime |  |
| Warranty [years]    | 2                        |  |

| MATERIAL & COLOUR  |                   |
|--------------------|-------------------|
| Strap Material     | Stainless steel   |
| Strap Colour       | Bicolor           |
| Case Material      | Stainless steel   |
| Case Colour        | Silver / Gold     |
| Case Surface       | Matted / Polished |
| Colour of the dial | White             |
| Glass              | Sapphire glass    |

| PRODUCT EXECUTION |                          |
|-------------------|--------------------------|
| Display Type      | Analogue                 |
| Movement type     | Quartz (Battery)         |
| Movement Name     | Swiss Made / Ronda / 585 |
| Functions         | Date                     |

| DETAILS         |                                   |
|-----------------|-----------------------------------|
| Bezel           | Fixed                             |
| Case Bottom     | Stainless steel bottom (screwed)  |
| Clasp           | Folding clasp                     |
| Lighting        | Luminous indexes / Luminous hands |
| Water resistant | 5 ATM                             |