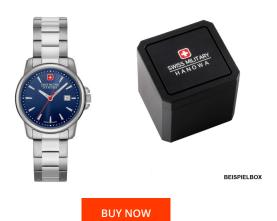

## **DIALANDO**°

Swiss Military Hanowa ladies' watch 06-7230.7.04.003 Specifications

This document contains all the specifications for the Swiss Military Hanowa Swiss Recruit Lady II 06-7230.7.04.003 ladies' watch. We at the DIALANDO® watch store offer a large selection of authentic watches from the best watch brands in the world.

https://www.dialando.dk/

| PRODUCT INFORMATION |                       |  |
|---------------------|-----------------------|--|
| EAN                 | 7620958000230         |  |
| Gender              | Ladies                |  |
| Brand               | Swiss Military Hanowa |  |
| Collection          | Swiss Recruit Lady II |  |
| Warranty [years]    | 2                     |  |