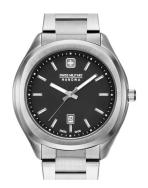

| PRODUCT EXECUTION                            |                                   |
|----------------------------------------------|-----------------------------------|
| Display Type                                 | Analogue                          |
| Movement type                                | Quartz (Battery)                  |
| Movement Name                                | 585 / Ronda / Swiss Made          |
|                                              |                                   |
| Functions                                    | Minute / Second / Hour / Date     |
| Functions                                    | Minute / Second / Hour / Date     |
| Functions                                    | Minute / Second / Hour / Date     |
| Functions  MEASURES                          | Minute / Second / Hour / Date     |
|                                              | Minute / Second / Hour / Date  36 |
| MEASURES                                     |                                   |
| MEASURES  Case width [mm]                    | 36                                |
| MEASURES Case width [mm] Case thickness [mm] | 36<br>9                           |

| MATERIAL & COLOUR  |                   |
|--------------------|-------------------|
| Strap Material     | Stainless steel   |
| Strap Colour       | Silver            |
| Case Material      | Stainless steel   |
| Case Colour        | Silver            |
| Case Surface       | Matted / Polished |
| Colour of the dial | Black             |
| Glass              | Sapphire glass    |
|                    |                   |
| DETAILS            |                   |
|                    |                   |

| DETAILS         |                                  |
|-----------------|----------------------------------|
| Bezel           | Fixed                            |
| Case Bottom     | Stainless steel bottom (screwed) |
| Clasp           | Folding clasp                    |
| Water resistant | 10 ATM                           |