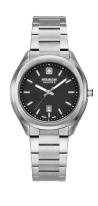

| PRODUCT EXECUTION                            |                                   |
|----------------------------------------------|-----------------------------------|
| Display Type                                 | Analogue                          |
| Movement type                                | Quartz (Battery)                  |
| Movement Name                                | 585 / Ronda / Swiss Made          |
|                                              |                                   |
| Functions                                    | Minute / Second / Hour / Date     |
| Functions                                    | Minute / Second / Hour / Date     |
| Functions                                    | Minute / Second / Hour / Date     |
| Functions  MEASURES                          | Minute / Second / Hour / Date     |
|                                              | Minute / Second / Hour / Date  36 |
| MEASURES                                     |                                   |
| MEASURES  Case width [mm]                    | 36                                |
| MEASURES Case width [mm] Case thickness [mm] | 36<br>9                           |

| MATERIAL & COLOUR  |                   |
|--------------------|-------------------|
| Strap Material     | Stainless steel   |
| Strap Colour       | Silver            |
| Case Material      | Stainless steel   |
| Case Colour        | Silver            |
| Case Surface       | Matted / Polished |
| Colour of the dial | Black             |
| Glass              | Sapphire glass    |
|                    |                   |
| DETAILS            |                   |
|                    |                   |

| DETAILS         |                                  |
|-----------------|----------------------------------|
| Bezel           | Fixed                            |
| Case Bottom     | Stainless steel bottom (screwed) |
| Clasp           | Folding clasp                    |
| Water resistant | 10 ATM                           |