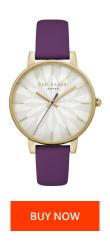

https://www.dialando.dk/

| PRODUCT INFORMATION |                  |
|---------------------|------------------|
| EAN                 | 0843218071352    |
| Gender              | Ladies           |
| Brand               | Ted Baker        |
| Collection          | Kate             |
| Warranty [years]    | 2                |
| PRODUCT EXECUTION   |                  |
| Display Type        | Analogue         |
| Movement type       | Quartz (Battery) |
| MEASURES            |                  |
| Case width [mm]     |                  |

| MATERIAL & COLOUR    |                 |
|----------------------|-----------------|
| Strap Material       | Real leather    |
| Strap Colour         | Purple          |
| Case Material        | Stainless steel |
| Colour of the dial   | Nacre           |
| Glass                | Mineral glass   |
|                      |                 |
| DETAILS              |                 |
| <b>DETAILS</b> Clasp | Pin buckle      |