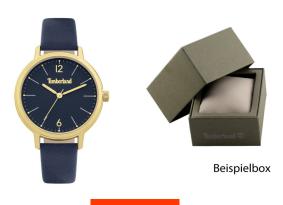

| MATERIAL & COLOUR  |                                  |
|--------------------|----------------------------------|
| Strap Material     | Real leather                     |
| Strap Colour       | Blue                             |
| Case Material      | Stainless steel                  |
| Case Colour        | Gold                             |
| Case Surface       | Polished / Matted                |
| Colour of the dial | Blue                             |
| Glass              | Mineral glass                    |
| DETAILS            |                                  |
| Bezel              | Fixed                            |
| Case Bottom        | Stainless steel bottom (screwed) |
|                    |                                  |