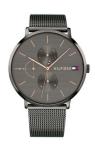

## Tommy Hilfiger ladies' watch 1781945 Specifications

**BUY NOW** 

This document contains all the specifications for the Tommy Hilfiger Jenna 1781945 ladies' watch. We at the DIALANDO® watch store offer a large selection of authentic watches from the best watch brands in the world.

| MATERIAL & COLOUR    |                 |
|----------------------|-----------------|
| Strap Material       | Stainless steel |
| Strap Colour         | Grey            |
| Colour of the dial   | Grey            |
| Glass                | Mineral glass   |
|                      |                 |
| DETAILS              |                 |
| <b>DETAILS</b> Clasp | Snap fastener   |