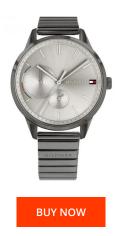

## Tommy Hilfiger ladies' watch 1782062 Specifications

This document contains all the specifications for the Tommy Hilfiger 1782062 ladies' watch. We at the DIALANDO® watch store offer a large selection of authentic watches from the best watch brands in the world.

| MATERIAL & COLOUR    |                 |
|----------------------|-----------------|
| Strap Material       | Stainless steel |
| Strap Colour         | Silver          |
| Colour of the dial   | Grey            |
| Glass                | Mineral glass   |
|                      |                 |
| DETAILS              |                 |
| <b>DETAILS</b> Clasp | Snap fastener   |