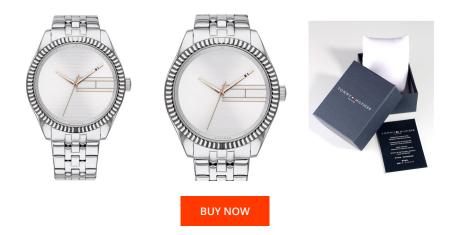

## Tommy Hilfiger ladies' watch 1782080 Specifications

This document contains all the specifications for the Tommy Hilfiger Lee 1782080 ladies' watch. We at the DIALANDO® watch store offer a large selection of authentic watches from the best watch brands in the world. https://www.dialando.dk/

| PRODUCT INFORMATION |                |  |
|---------------------|----------------|--|
| EAN                 | 7613272324328  |  |
| Gender              | Ladies         |  |
| Brand               | Tommy Hilfiger |  |
| Collection          | Lee            |  |
| Warranty [years]    | 2              |  |

| MATERIAL & COLOUR  |                   |
|--------------------|-------------------|
| Strap Material     | Stainless steel   |
| Strap Colour       | Silver            |
| Case Material      | Stainless steel   |
| Case Colour        | Silver            |
| Case Surface       | Polished / Matted |
| Colour of the dial | Silver            |
| Glass              | Mineral glass     |

| PRODUCT EXECUTION |                        |
|-------------------|------------------------|
| Display Type      | Analogue               |
| Movement type     | Quartz (Battery)       |
| Functions         | Hour / Second / Minute |

| DETAILS         |                                  |
|-----------------|----------------------------------|
| Bezel           | Fixed                            |
| Case Bottom     | Stainless steel bottom (pressed) |
| Clasp           | Folding clasp                    |
| Water resistant | 3 ATM                            |

## MEASURES

| Case width [mm]                  | 38  |
|----------------------------------|-----|
| Case thickness [mm]              | 9   |
| Lug width [mm]                   | 19  |
| Max. wrist<br>circumference [mm] | 175 |