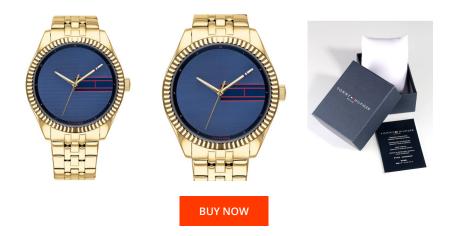

## Tommy Hilfiger ladies' watch 1782081 Specifications

This document contains all the specifications for the Tommy Hilfiger 1782081 ladies' watch. We at the DIALANDO® watch store offer a large selection of authentic watches from the best watch brands in the world. https://www.dialando.dk/

| PRODUCT INFORMATION |                |  |
|---------------------|----------------|--|
| EAN                 | 7613272324335  |  |
| Gender              | Ladies         |  |
| Brand               | Tommy Hilfiger |  |
| Collection          | Lee            |  |
| Warranty [years]    | 2              |  |

| MATERIAL & COLOUR  |                   |
|--------------------|-------------------|
| Strap Material     | Stainless steel   |
| Strap Colour       | Gold              |
| Case Material      | Stainless steel   |
| Case Colour        | Gold              |
| Case Surface       | Matted / Polished |
| Colour of the dial | Blue              |
| Glass              | Mineral glass     |

| PRODUCT EXECUTION |                        |
|-------------------|------------------------|
| Display Type      | Analogue               |
| Movement type     | Quartz (Battery)       |
| Functions         | Hour / Second / Minute |