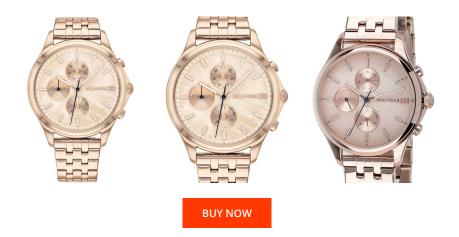

## **DIALANDO**<sup>®</sup>

Tommy Hilfiger ladies' watch 1782120 Specifications

This document contains all the specifications for the Tommy Hilfiger 1782120 ladies' watch. We at the DIALANDO® watch store offer a large selection of authentic watches from the best watch brands in the world. https://www.dialando.dk/

| PRODUCT INFORMATION |                 |  |
|---------------------|-----------------|--|
| EAN                 | 7613272357548   |  |
| Gender              | Ladies          |  |
| Brand               | Tommy Hilfiger  |  |
| Collection          | Whitney - 38 mm |  |
| Warranty [years]    | 2               |  |

| MATERIAL & COLOUR  |                 |
|--------------------|-----------------|
| Strap Material     | Stainless steel |
| Strap Colour       | Rose gold       |
| Case Material      | Stainless steel |
| Case Colour        | Rose gold       |
| Case Surface       | Polished        |
| Colour of the dial | Mother of pearl |
| Glass              | Mineral glass   |