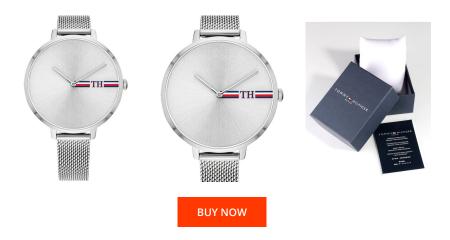

## Tommy Hilfiger ladies' watch 1782157 Specifications

This document contains all the specifications for the Tommy Hilfiger Alexa 1782157 ladies' watch. We at the DIALANDO® watch store offer a large selection of authentic watches from the best watch brands in the world.

https://www.dialando.dk/

| PRODUCT INFORMATION |                |  |
|---------------------|----------------|--|
| EAN                 | 7613272357913  |  |
| Gender              | Ladies         |  |
| Brand               | Tommy Hilfiger |  |
| Collection          | Alexa          |  |
| Warranty [years]    | 2              |  |