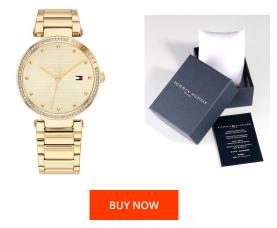

## **DIALANDO**<sup>®</sup>

Tommy Hilfiger ladies' watch 1782235 Specifications

This document contains all the specifications for the Tommy Hilfiger - Lynn 1782235 ladies' watch. We at the DIALANDO® watch store offer a large selection of authentic watches from the best watch brands in the world. https://www.dialando.dk/

| MATERIAL & COLOURStrap MaterialStainless steelStrap ColourGoldCase MaterialStainless steelCase ColourGoldCase SurfacePolishedColour of the dialGoldGlassMineral glass |                    |                 |
|-----------------------------------------------------------------------------------------------------------------------------------------------------------------------|--------------------|-----------------|
| Strap ColourGoldCase MaterialStainless steelCase ColourGoldCase SurfacePolishedColour of the dialGold                                                                 | MATERIAL & COLOUR  |                 |
| Case MaterialStainless steelCase ColourGoldCase SurfacePolishedColour of the dialGold                                                                                 | Strap Material     | Stainless steel |
| Case ColourGoldCase SurfacePolishedColour of the dialGold                                                                                                             | Strap Colour       | Gold            |
| Case Surface Polished<br>Colour of the dial Gold                                                                                                                      | Case Material      | Stainless steel |
| Colour of the dial Gold                                                                                                                                               | Case Colour        | Gold            |
|                                                                                                                                                                       | Case Surface       | Polished        |
| Glass Mineral glass                                                                                                                                                   | Colour of the dial | Gold            |
|                                                                                                                                                                       | Glass              | Mineral glass   |