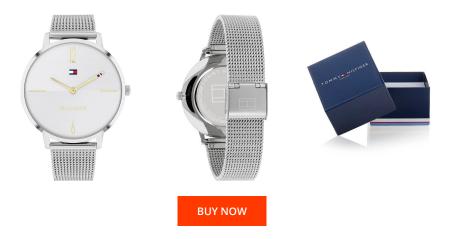

## Tommy Hilfiger ladies' watch 1782338 Specifications

This document contains all the specifications for the Tommy Hilfiger Liza 1782338 ladies' watch. We at the DIALANDO® watch store offer a large selection of authentic watches from the best watch brands in the world.

| MATERIAL & COLOUR    |                 |
|----------------------|-----------------|
| Strap Material       | Stainless steel |
| Strap Colour         | Silver          |
| Colour of the dial   | Silver          |
| Glass                | Mineral glass   |
|                      |                 |
| DETAILS              |                 |
| <b>DETAILS</b> Clasp | Clip clasp      |